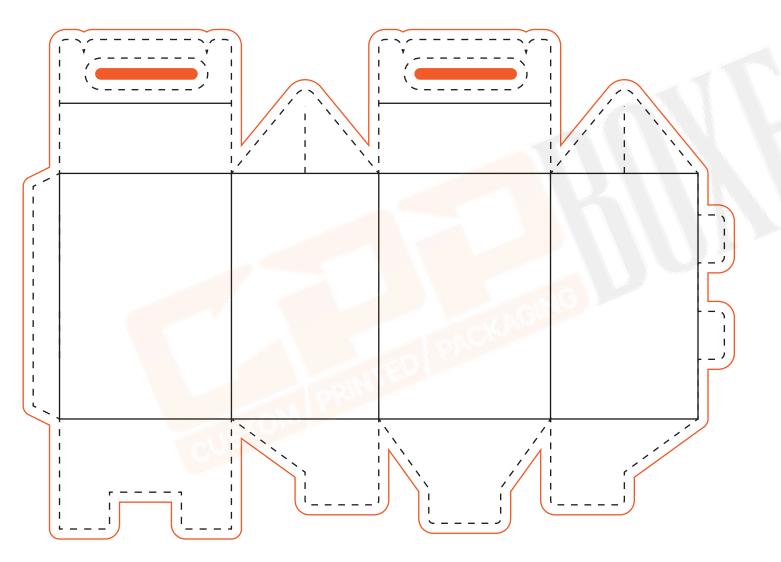

## 4-Bottle Carrier Dieline by CPP Boxes

Expertly designed for custom 4-bottle carriers to ensure a long-lasting, sleek, and easy-to-assemble packaging.

## B-Flute Corrugated 4-Bottle Carrier Boxes

- 3mm B-flute corrugated box.
- Foldable carrier with built-in handle.
- Die-cut in the top panel.
- Overlapping top flaps for easy opening & closure.
- Tuck-in bottom for easy assembly.
- Corrugated slot-lock dividers.
- 4-equally sized compartments.
- Dotted score lines.
- 3-5 mm bleed area beyond cut lines.
- Die-cut handle cutouts with reinforced flaps.
- PDF (vector-based) file format.
- Flat-pack delivery.

\_\_\_\_ Folding Area

 $\begin{bmatrix} - \\ - \end{bmatrix}$  Cutting Area